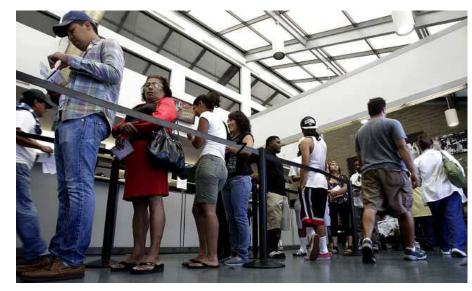

# Findings: Poor relationship with customers Users are frustrated

Users perceive the DMV as a pain that causes them frustration & stress. Each digital and personal experience they have reinforces this perception.