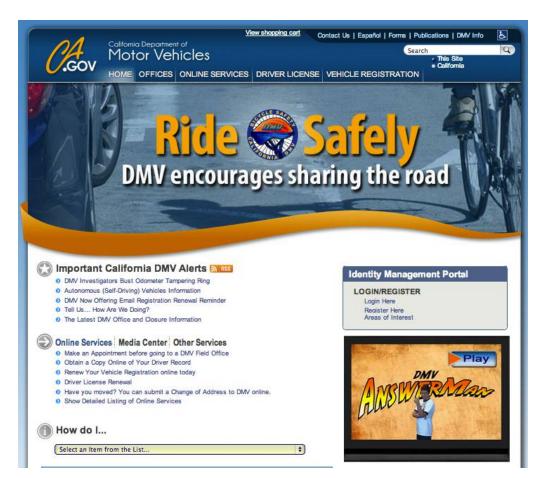

#### What we learned: Visual Design The site is overburdened with text & has poor visual design

#### What we learned: Too many steps to complete an action

Currently it takes our primary persona, Pamela, 10 steps to renew her license on the dmv.ca.gov website. During the process she is overwhelmed, stressed and annoyed. She knows she has to get this done so she stays to finish the task.

#### Findings: Problems using the top-level navigation

#### Navigation is hard to use