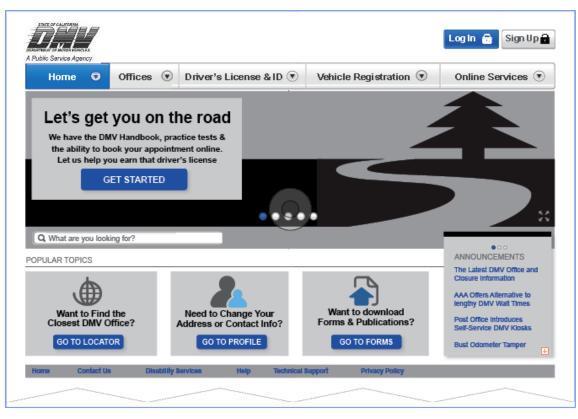

n create a more focused page to provide the user with a faster, more pleasant experience that values her need for convenience.



### Make it easy.

An oversized navigation will give the user all the possibilities without losing the option they need. Pillars:

### Make it simple.

Cut down the number of screens that Pamela must go through to finish her task. This can be simplified and personalized specifically for her.

#### The answer

#### Make it convenient.



Make use of alternate sites to do your DMV business like AAA. Use convenient kiosks in venues that are open 24 hours a day. Wireframes

Transforming the California DMV Digital Experience

# Wireframe for Home Page Wireframe for Top-Level Navigation

3. Wireframe for Task Module

#### The Wireframes: Home Page

### Visual Design



#### The Wireframes: Top-Level Nav Bar

### Jumbo navigation

| Home (                                | Offices | $\odot$                | Driver's License & ID 🕤                                                                                                                                                                                                                                                                                          | Vehicle             | Registration (         | Online 9              | Services 💿                  |  |
|---------------------------------------|---------|------------------------|----------------------------------------------------------------------------------------------------------------------------------------------------------------------------