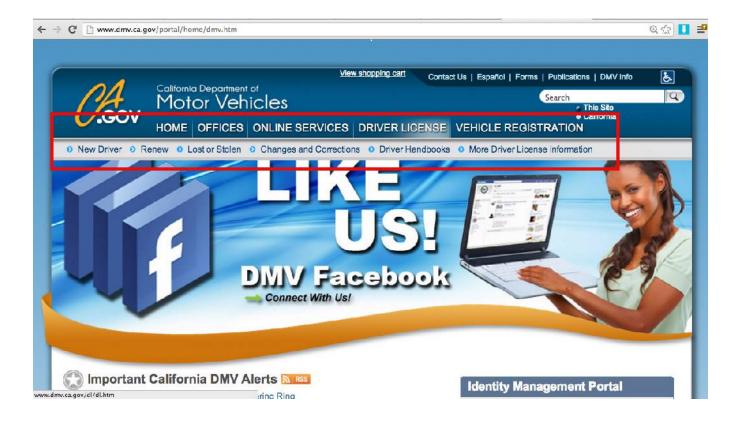

#### Findings: Problems using the top-level navigation

#### Navigation is hard to use

### Make it easy.

An oversized navigation will give the user all the possibilities without losing the option they need. Pillars: