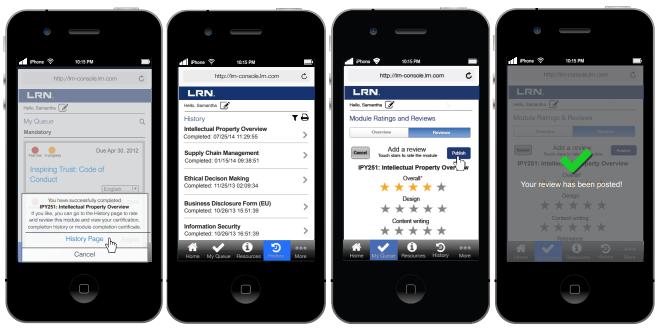

# DELIVERABLES: DESIGN PROCESS ON MOBILE

I created a grid-based template that conformed to iOS layout guidelines. This allowed me to accurately edit prototypes during design meetings so participants could visualize proposed changes. I designed both portrait and landscape views. I am showing a selection in portrait view here, but full task flows are available:

# DELIVERABLES: TASK FLOWS ON MOBILE

My design process includes making sketches on a notepad and then producing visual designs, below, that are accompanied by technical specifications that informs the developers how each screen should look and behave when triggered by the user.

#### TASKFLOW: FILTERING IN PROGRESS COURSES