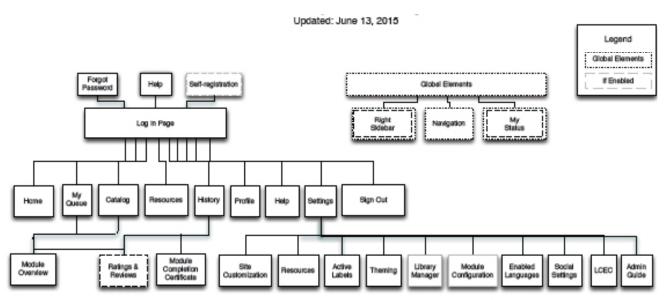

h to mobile UX.

# WHAT IS IT?

Responsive design is an approach that enables one code base to service different devices. By using device-oriented code, LRN's Catalyst application works on the desktop, tablet, and smart phone, as shown below.



# MY ROLE

As a UI/UX designer, I played a lead role. The product owner, project manager, and I worked well together to ensure that we finished the project on time and under budget.



#### **User-centered design**

Every design I created was based on users' wants and needs



#### **Collaboration**

Nurtured a culture of encouraging "Why-not" ideas



#### **Iteration**

Sketched multiple designs, then picked the one that was best for the user

# THE CLIENT: SOME OF THE COMPANIES I WORKED WITH

























#### DELIVERABLES: SITE MAP



# IN-DEPTH RESEARCH: PERSONAS



#### Rachel, high-tech end user

Rachel uses her computer and Blackberry constantly to keep up with her schedule as a VP at the Kellogg Co. She is busy and when she is assigned some courses to complete, she hope it won't take up too much time.









#### **Pattie,** the busy administrator

Pattie is willing, patient, and resourceful. A small part of her job is to make sure all the end users at Dupont have their LRN compliance courses ready to take. She is pressed for time and appreciates the Partner Support feature at LRN.

amazon.com



# IN-DEPTH RESEARCH: COMPETITIVE ANALYSIS

|                                                                                                                 | LRN