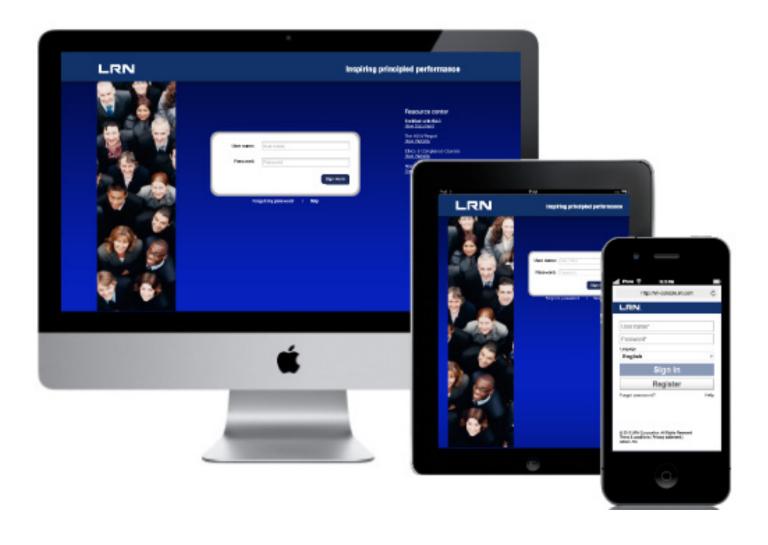

# WHAT IS IT?

Responsive design is an approach that enables one code base to service different devices. By using device-oriented code, LRN's Catalyst application works on the desktop, tablet, and smart phone, as shown below.