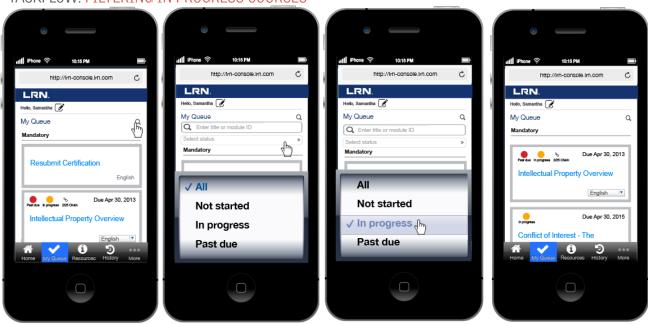

y must complete state-mandated courses required by the employer.



# DELIVERABLES: DESIGN PROCESS ON MOBILE

I created a grid-based template that conformed to iOS layout guidelines. This allowed me to accurately edit prototypes during design meetings so participants could visualize proposed changes. I designed both portrait and landscape views. I am showing a selection in portrait view here, but full task flows are available:





# DELIVERABLES: TASK FLOWS ON MOBILE

My design process includes making sketches on a notepad and then producing visual designs, below, that are accompanied by technical specifications that informs the developers how each screen should look and behave when triggered by the user.

#### PROCESS: CREATING A PASSWORD



#### TASKFLOW: FILTERING IN PROGRESS COURSES



# THE TEAM



The group that taught me the importance of having a strong, on-site team, to always fight for the user, and to know when to defend my choices. We solved all the queries presented but always had time to have fun.

# COLLABORATION: SOLVING PROBLEMS TOGETHER

The focus on performance and simplicity is a rigorous combo, and we hit some glitches. During our Agile sprint process, we realized that the video player plug-in that we were using on desktop wasn't buffering the videos quickly enough for mobile devices. The load time was under 30 seconds on desktops, but took upwards of 3 minutes on tablets and smart phones. We did some research and found a version being used by another LRN product that loaded in 30 seconds or less. We implemented that to solve our problem.



# THE PROJ