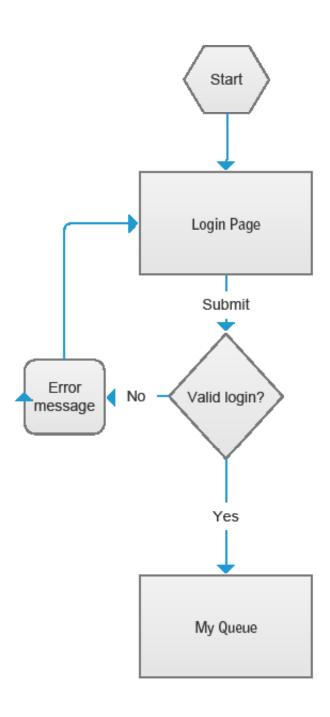

# **USER TASK FLOW: SIGNING IN**

As part of the information architecture step, I create user task flows to discuss with the stakeholders and then developers before embarking on the wireframes, visual design or prototypes. This is a task flow every user must do to enter the system and compete their assigned courses.