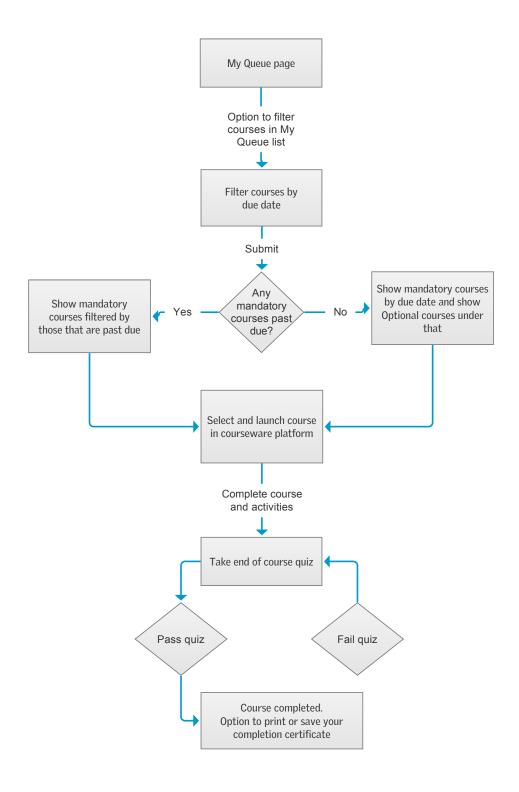

# USER TASK FLOW: COMPLETING A COURSE

As part of the IA step, I create user task flows to discuss with the stakeholders and then developers before embarking on the wireframes, visual design or prototypes. This task flow is the main reason that the user log into our system. They must complete state-mandated courses required by the employer.