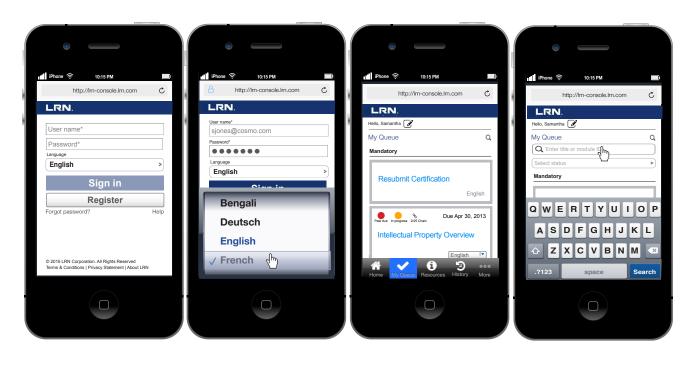

# DELIVERABLES: DESIGN PROCESS ON MOBILE

I created a grid-based template that conformed to iOS layout guidelines. This allowed me to accurately edit prototypes during design meetings so participants could visualize proposed changes. I designed both portrait and landscape views. I am showing a selection in portrait view here, but full task flows are available:

# DELIVERABLES: TASK FLOWS ON MOBILE

My design process includes making sketches on a notepad and then producing visual designs, below, that are accompanied by technical specifications that informs the developers how each screen should look and behave when triggered by the user.

#### PROCESS: CREATING A PASSWORD