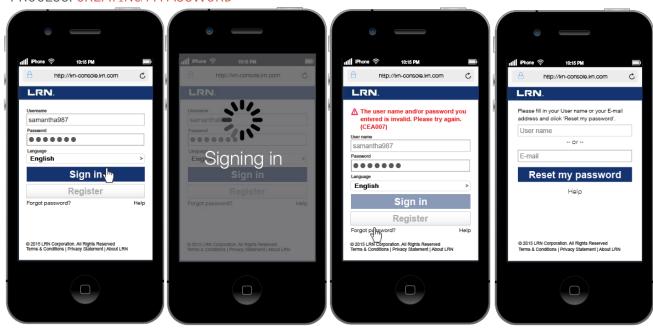

# **USER TASK FLOW: SIGNING IN**

As part of the information architecture step, I create user task flows to discuss with the stakeholders and then developers before embarking on the wireframes, visual design or prototypes. This is a task flow every user must do to enter the system and compete their assigned courses.