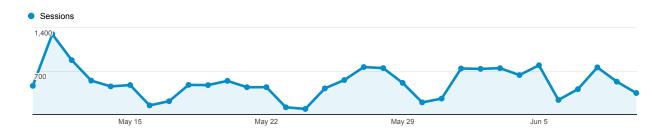

#### Hike in mobile use

Google Analytics showed use of mobile devices surged in 2014

# THE DEVICES: USAGE ACCORDING TO GOOGLE ANALYTICS

|                    |                                   | Acquisition                                  |                                                |                                            | Behavior                                      |                                            |                                                    | Conversions                                |                               |                                        |
|--------------------|-----------------------------------|----------------------------------------------|------------------------------------------------|--------------------------------------------|-----------------------------------------------|--------------------------------------------|----------------------------------------------------|--------------------------------------------|-------------------------------|----------------------------------------|
| Mobile Device Info |                                   | Sessions                                     | % New<br>Sessions                              | New Users                                  | Bounce Rate                                   | Pages /<br>Session                         | Avg. Session<br>Duration                           | Goal<br>Conversion<br>Rate                 | Goal<br>Completions           | Goal Value                             |
|                    |                                   | 16,423<br>% of Total:<br>14.72%<br>(111,600) | 33.44%<br>Avg for View:<br>39.35%<br>(-15.03%) | 5,492<br>% of Total:<br>12.50%<br>(43,920) | 25.95%<br>Avg for View:<br>19.38%<br>(33.88%) | 4.07<br>Avg for<br>View: 4.92<br>(-17.24%) | 00:05:24<br>Avg for View:<br>00:07:05<br>(-23.81%) | 0.00%<br>Avg for View:<br>0.00%<br>(0.00%) | 0<br>% of Total:<br>0.00% (0) | \$0.00<br>% of Total<br>0.00% (\$0.00) |
| 1.                 | (not set)                         | 8,780 (53.46%)                               | 28.47%                                         | 2,500 (45.52%)                             | 26.49%                                        | 3.38                                       | 00:04:51                                           | 0.00%                                      | 0 (0.00%)                     | \$0.00 (0.00%                          |
| 2.                 | Apple iPad                        | 4,411 (26.86%)                               | 35.23%                                         | 1,554 (28.30%)                             | 24.23%                                        | 4.68                                       | 00:06:32                                           | 0.00%                                      | 0 (0.00%)                     | \$0.00 (0.00%                          |
| 3.                 | Microsoft<br>Windows RT<br>Tablet | 1,409 (8.58%)                                | 34.14%                                         | 481 (8.76%)                                | 24.06%                                        | 4.99                                       | 00:05:41                                           | 0.00%                                      | 0 (0.00%)                     | \$0.00 (0.00%                          |
| 4.                 | Apple iPhone                      | 1,262 (7.68%)                                | 57.29%                                         | 723 (13.16%)                               | 31.38%                                        | 4.80                                       | 00:04:44                                           | 0.00%                                      | 0 (0.00%)                     | \$0.00 (0.00%                          |
| 5.                 | Nokia Lumia<br>920                | 185 (1.13%)                                  | 36.76%                                         | 68 (1.24%)                                 | 9.19%                                         | 5.37                                       | 00:04:24                                           | 0.00%                                      | 0 (0.00%)                     | \$0.00 (0.00%                          |